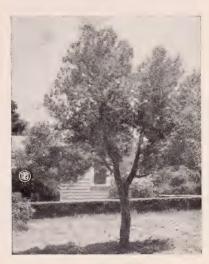

| 22.50   |
| 18             | to | 24             | in.  | *************************************** | 2.00   | 17.50   |

#### QUERCUS—Oak

Q. suber (Cork Oak). 20 to 50 ft. The Oak which produces the cork of commerce. Usually the first crop of cork can be taken when the tree is ten years of age. It thrives well here and is ornamental as well as useful. Keep trees well mulched until thoroughly established.

|                      |     | Each   |
|----------------------|-----|--------|
| 18 to 24 in., from p | nts | \$1.00 |

Q. laurifolia darlington (Evergreen Darlington Oak). 20 to 50 ft. A handsome form of Evergreen or Laurel-leaved Oak. The tree is of more upright growth than the Live Oak. A magnificent species, popular wherever known.

Each 10 6 to 8 ft., B&B ......\$5.00 \$55.00



Quercus suber

Note extensive experimentation now being made in the South to ascertain commercial potentiality.

Q. virginiana (Live Oak). 20 to 50 ft. The native Evergreen Oak of the South, Tall growing.

|   |    |    |      |     |                                         | Each    |
|---|----|----|------|-----|-----------------------------------------|---------|
| 8 | to | 10 | ft., | B&B |                                         | \$12.50 |
| 6 | to | 8  | ft., | B&B | *************************************** | 7.50    |
| 5 | to | 6  | ft   | B&B |                                         | 4.00    |

#### RAPHIOLEPIS—Japanese Hawthorn

Raphiolepis umbellata (japonica). 10-12 ft. Handsome bright green foliage. Dense clusters of white flowers in spring followed by black fruit.

|    |